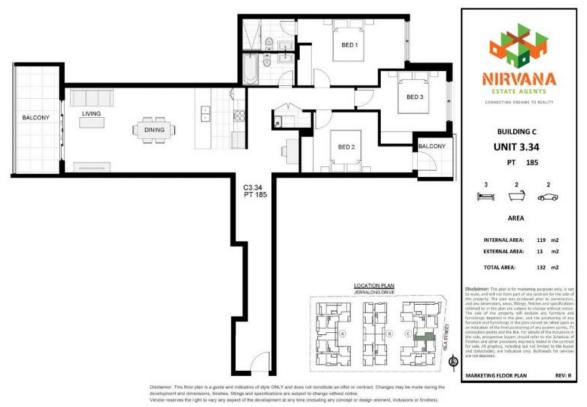

## 308/129A Jerralong Drive Schofields, NSW

## Oversized Premium ALAND Three Bedroom Apartment plus Study!

Nirvana Estate Agents welcomes you to this new 3-bedroom apartment constructed by the renowned Aland Group. Nestled in a well-maintained building, this property boasts a late 2022 build, whilst exuding freshness and sophistication. The location provides convenience, with easy access to amenities, schools, and transport options.

## Key Features: -

- Three oversized bedrooms, all equipped with built-in wardrobes for ample storage.
- Living/Dining Space spacious and well-lit, the open-plan living/dining area is perfect for entertaining guests or relaxing with famil