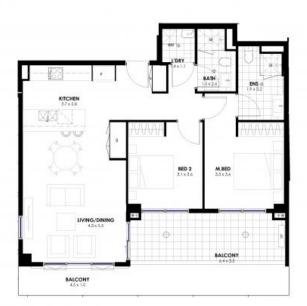

Property Features :-

? Dual mega parking spots w/ storage cage for

Hardii Ranyal

**Alex Molodykh** 

0449 904 604

0426 613 165

BG16 / 11B Rugby Street Schofields, NSW, 2762

DISCLAIMER
THE PLANS SHOWN ARE FOR MARKETING PURIPOSES ONLY. ALL DIMENSIONS ARE
APPROXIMATE AND NOT TO SCALE. THEY ARE SUBJECT TO ERRORIS AND INACCURACIES AND
NO LIABILITY WILL BE ACCEPTED. INTERESTED PARTIES SHOULD MAKE THEIR OWN ENQUIRIES.