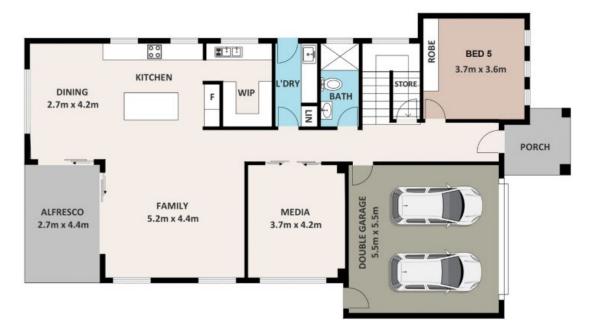

## 12 Wylde Street Marsden Park, NSW

## Embrace Ultimate Luxury, Marsden Park's Finest Custom-Built Residence!

Nirvana Estate Agents presents this custom-built gem located in the vibrant Marsden Park. This exquisite home features five spacious bedrooms with unique feature walls, creating a personalized touch in every space.

Inspect: Saturday, 11th May 2024 11:15 - 11:45

Key highlights include: -

- -34 Squares of Luxurious Space
- -Oversized bedroom with full bathroom downstairs.
- -Kitchen Bulkhead with LED Light
- -Feature Walls: Unique designs in all bedroom

## 12 WYLDE STREET, MARSDEN PARK

DISCLAIMER

THE PLANS SHOWN ARE FOR MARKETING PURPOSES ONLY. ALL DIMENSIONS ARE APPROXIMATE AND NOT TO SCALE. THEY ARE SUBJECT TO ERRORS AND INACCURACIES AND NO LIABILITY WILL BE ACCEPTED. INTERESTED PARTIES SHOULD MAKE THEIR OWN ENQUIRIES.