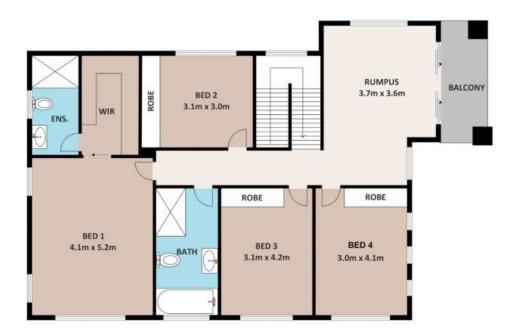

## 12 Wylde Street Marsden Park, NSW

## Embrace Ultimate Luxury, Marsden Park's Finest Custom-Built Residence!

Nirvana Estate Agents presents this custom-built gem located in the vibrant Marsden Park. This exquisite home features five spacious bedrooms with unique feature walls, creating a personalized touch in every space.

Inspect: Saturday, 11th May 2024 11:15 - 11:45

Key highlights include: -

- -34 Squares of Luxurious Space
- -Oversized bedroom with full bathroom downstairs.
- -Kitchen Bulkhead with LED Light
- -Feature Walls: Unique designs in all bedroom

## 12 WYLDE STREET, MARSDEN PARK

DISCLAIMER

THE PLANS SHOWN ARE FOR MARKETING PURPOSES ONLY. ALL DIMENSIONS ARE APPROXIMATE AND NOT TO SCALE. THEY ARE SUBJECT TO ERRORS AND INACCURACIES AND NO LIABILITY WILL BE ACCEPTED. INTERESTED PARTIES SHOULD MAKE THEIR OWN ENQUIRIES.