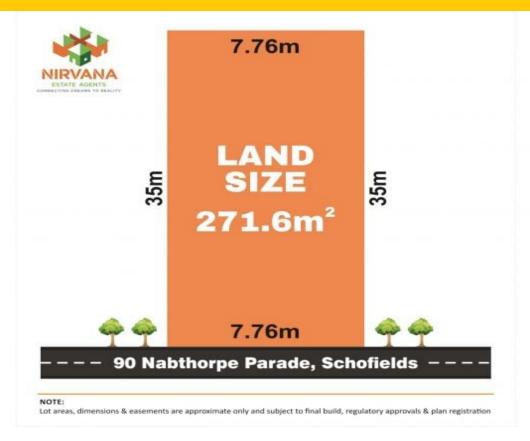

## 90 Nabthorpe Parade Schofields, NSW

## Discover Akuna Vista's Ultimate Location ? No Better Place to Build Your Dreams

Elevate your lifestyle with this 272 sqm piece of prime land in Akuna Vista's most sought-after location. Positioned on the same street as the upcoming Akuna Vista Public School, set to be finalized in 2024, this parcel offers a unique opportunity to build your dream home within a thriving urban landscape.