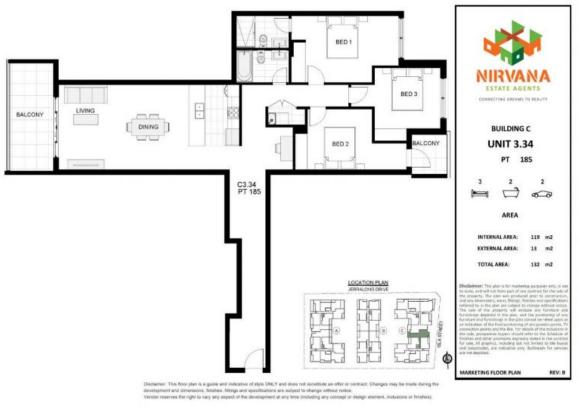

## LEASED LEASED LEASED for \$720 per week on first open home! Two Tenants more wait

Nirvana Estate Agents welcomes you to this new 3-bedroom apartment constructed by the renowned Aland Group. Nestled in a well-maintained building, this property boasts a late 2022 build, whilst exuding freshness and sophistication. The location provides convenience, with easy access to amenities, schools, and transport options.

Key Features: -

- Enjoy the luxury of an ensuite bathroom attached to the master bedroom.

- Two secure parking spaces in the garage wit

**Satya Ranyal** 0401 096 284

**Rental Nirvana** 

Schofields, NSW