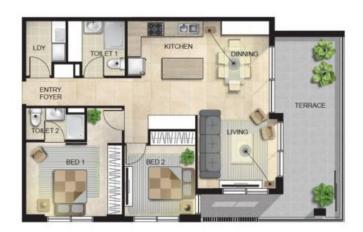

## Property Features :-

? Dual mega parking spots  $\ensuremath{\mathsf{w}}\xspace$  storage cage for additional belongings ? High ceiling

A short 15-minute walk to Miranda station, Muse Residence has commanding street appeal with an abundance of amenities within clo