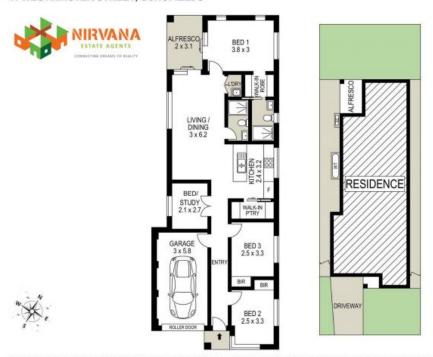

## 41 WESTMINSTER STREET, SCHOFIELDS

Disclaimer: Floor plans and size plans are intended as a guide only. They are not part of any legal document or title and are subject to emors, omission, and inaccuracies and should not be used as reference. Sizes and rimensions are approximate only. Interested carries should make their own enquiries. Floor plan by the MEAN Real Flested Marketina Media