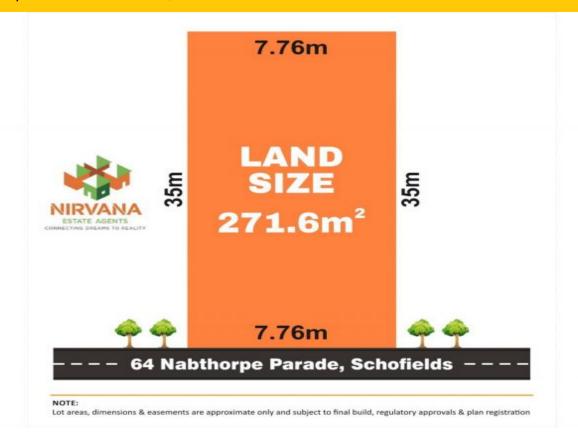

## 64 Nabthorpe Parade Schofields, NSW

## SOLD SOLD SOLD BY SCHOFIELDS CHOICE FOR SELLING, NIRVANA! Two more buyers waitin

Discover Akuna Vista's Ultimate Location ? No Better Place to Build Your Dreams

Discover the perfect canvas for your dream home on this 272sqm parcel of land, nestled in the most prime location in Akuna Vista. Situated directly on the same street as the upcoming Akuna Vista Public School, set to be completed in 2024, this plot offers unparalleled convenience with a mere walking distance to educational facilities.