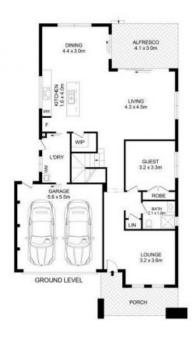

## LEASED LEASED for \$970 per week on first open home! Two Tenants more wait

This spacious double-storey home offers luxurious living with an abundance of space and features. With five generously-sized bedrooms and three modern bathrooms, it's perfect for families seeking comfort and convenience. Each bedroom is equipped with built-in robes, and the master bedroom boasts an ensuite and a walk-in robe, providing a private retreat within the home.

An expansive second living area provides versatility for various needs. Upstairs, an oversized rumpus area beckons as an ideal kids' games room, complete with a connection to a balcony for outdoor enjoyment. Outside, an under