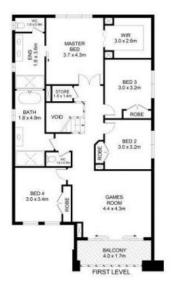

## LEASED LEASED for \$970 per week on first open home! Two Tenants more wait

This spacious double-storey home offers luxurious living with an abundance of space and features. With five generously-sized bedrooms and three modern bathrooms, it's perfect for families seeking comfort and convenience. Each bedroom is equipped with built-in robes, and the master bedroom boasts an ensuite and a walk-in robe, providing a private retreat within the home.

An expansive second living area provides versatility for various needs. Upstairs, an oversized rumpus area beckons as an ideal kids' games room, complete with a connection to a balcony for outdoor enjoyment. Outside, an under