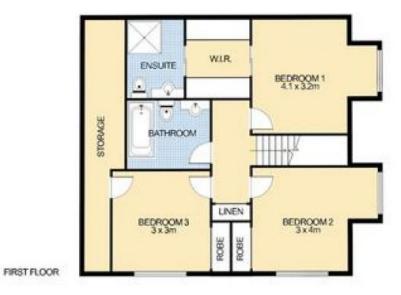

## LEASED LEASED

SPACIOUS TOWNHOUSE IN TRANQUIL LOCATION!

Your own peace of paradise awaits you.

NIRVANA ESTATE AGENTS proudly present this modern and spacious 3 bedroom townhouse, it is only a short walk to train station, school and local shops. This beauty is complete with a wrap-around backyard for entertaining and is definitely going to impress you at first sight!

## FEATURES:

\* Ensuite to Master bedroom

We highly recommend you visit this beautiful

Satya Ranyal

**Rental Nirvana** 

ed as a guide only. Layout dimension are approximate only. No representation or warranties of any nature r intended. Any person using this information should rely on their own engulries.