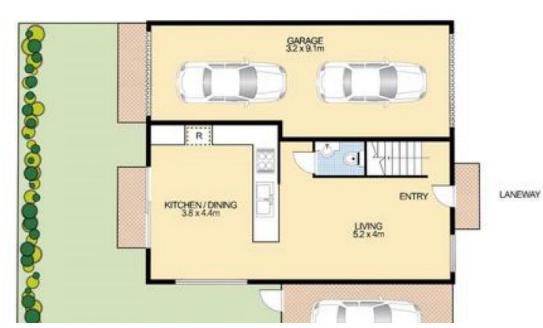

## LEASED LEASED

SPACIOUS TOWNHOUSE IN TRANQUIL LOCATION!

Your own peace of paradise awaits you.

NIRVANA ESTATE AGENTS proudly present this modern and spacious 3 bedroom townhouse, it is only a short walk to train station, school and local shops. This beauty is complete with a wrap-around backyard for entertaining and is definitely going to impress you at first sight!

## FEATURES:

\* Ensuite to Master bedroom

We highly recommend you visit this beautiful

Satya Ranyal

**Rental Nirvana** 

ed as a guide only. Layout dimension are approximate only. No representation or warranties of any nature r intended. Any person using this information should rely on their own engulries.