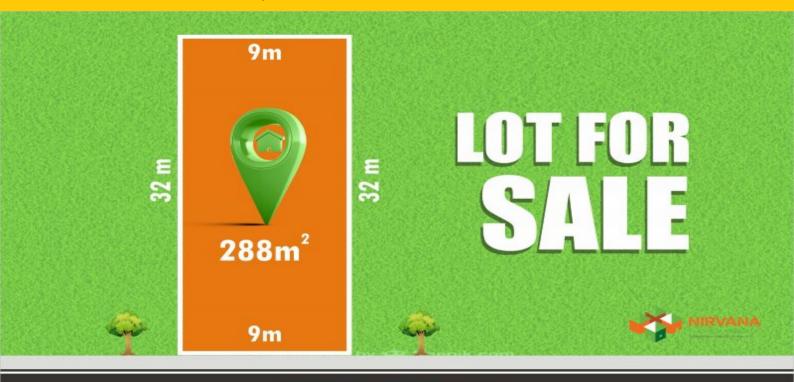

- Rectangular block of land measuring 9m frontage and 32m depth
- Options to choose between a single or double-storey house
- Located in the highly sought-after premium suburb of Rouse Hill
- Close proximity to the local schools, Rouse Hill shopping centre, upcoming public hospital and other amenities
- Conveniently close to the metro train station