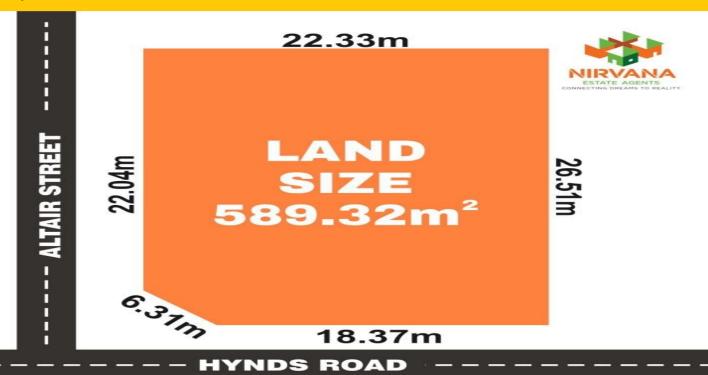

## 15/11 Hynds Road Box Hill, NSW

## SOLD SOLD ! Two Buyers more waiting for similar property! Vendors Call Ha

Unleash Your Architectural Creativity on this Coveted Corner Block in Box Hill!

This 589m2 block located in Box Hill presents an excellent opportunity for anyone looking to build their dream home or invest in the ever-growing property market in this highly sought-after suburb. With ample space to play with, this block offers endless possibilities for designing a spacious and comfortable home, complete with all the amenities you desire.

Boasting a prime location, it is conveniently situated close to major transport links, shopping precincts, schools and parks, making it an ideal spot for families and professionals alike. Don't miss out on the chance to secure your very own slice of Box Hill paradise on this generous 589m2 block.