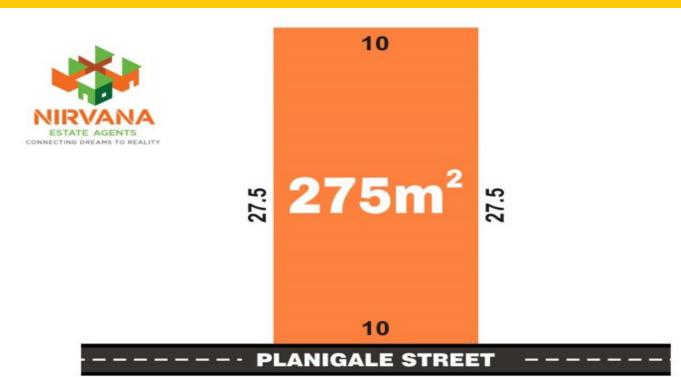

## 15 Planigale Street Marsden Park, NSW

NOTE: Lot areas, dimensions & easements are approximate only and subject to final build, regulatory approvals & plan registration

- \* Block size 275sqm
- \* 10m frontage
- \* Surrounded by parklands.
- $^{\star}$  Short drive to Business park featuring COSTCO, IKEA, BUNNINGS, ALDI , JB Hi-Fi , LINDT FACTORY OUTLET & MANY MORE STORES,
- $^{\star}$  Close to two schools, a shopping centre, sporting ovals and a community hub.