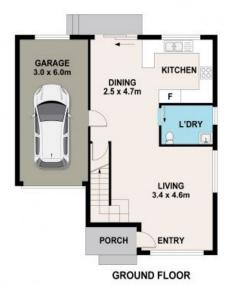

Main Features of beautiful property:-

- + Beautiful Formal Lounge
- + 3 Bedrooms including 1 Master Bedroom with Ensuite
- + Modern open

**Janak Patel** 

0411 316 453

Satya Ranyal

0401 096 284

FIRST FLOOR

## 5/120 KILDARE ROAD, BLACKTOWN

DISCLAIME

PLANS SHOWN ARE FOR MARKETING PURPOSES ONLY, ALL DIMENSIONS ARE APPROXIMATE AND NOT TO SCALE. THEY ARE SUBJECT TO ERRORS AND INACCURACIES AND NO LIABILITY WILL BE ACCEPTED. INTERESTED PARTIES SHOULD MAKE THEIR OWN ENQUIRIES.