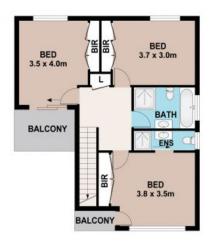

Main Features of beautiful property:-

- + Beautiful Formal Lounge
- + 3 Bedrooms including 1 Master Bedroom with Ensuite
- + Modern open

**Janak Patel** 

0411 316 453

Satya Ranyal

0401 096 284

FIRST FLOOR

## 5/120 KILDARE ROAD, BLACKTOWN

DISCLAIME

PLANS SHOWN ARE FOR MARKETING PURPOSES ONLY, ALL DIMENSIONS ARE APPROXIMATE AND NOT TO SCALE. THEY ARE SUBJECT TO ERRORS AND INACCURACIES AND NO LIABILITY WILL BE ACCEPTED. INTERESTED PARTIES SHOULD MAKE THEIR OWN ENQUIRIES.