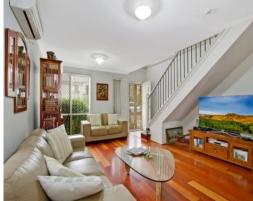

## Features include:

- 3 good sized bedroom built-ins to all
- 2.5 Bathrooms ensuite to master
- Great sized lounge and meals areas
- Modern kitchen with gas cooking and stainless steel appliances.
- Covered entertainment area
- Single lock up garage with automatic door &