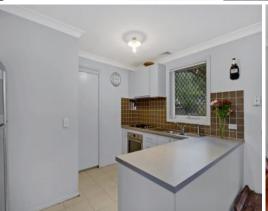

## Features include:

- 3 good sized bedroom built-ins to all
- 2.5 Bathrooms ensuite to master
- Great sized lounge and meals areas
- Modern kitchen with gas cooking and stainless steel appliances.
- Covered entertainment area
- Single lock up garage with automatic door &