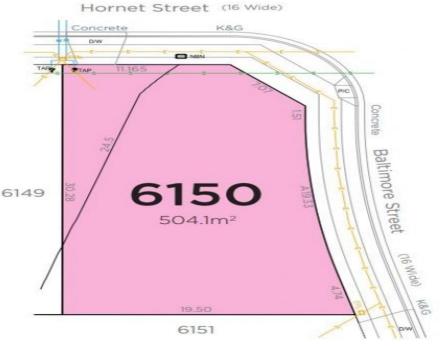

# 6150/ Hornet Street Schofields, NSW

# K&G Kerb & Gutter ■ EPIL Electricity Pillar FTAP Water Tap — S— Sewer Main — W— Water Main — E— Electrical — 25.5 — Design Contours (m) P/C Pedestrian Crossing D/W Indicative Driveway NBN NBN Telecommunication Pit

## Key Features: -

- ~504.1 m2 Land size approx.
- ~Opportunity to construct two dwellings Torrens title (STCA)  $\,$
- ~Opportunities like this are rare, making it a good choice for the astute builder/investor or a family owner-occupier.