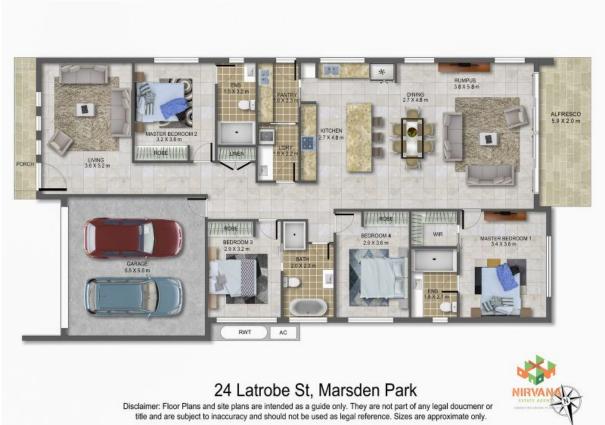

## 24 Latrobe Street Marsden Park, NSW

This residence main features:

- -Spacious wide entry door with stylish 3.8 meter high ceiling formal lounge
- -Gourmet kitchen featuring a spacious walk-in

**Kulwinder Singh** 

Satya Ranyal

0401 096 284

0430 444 216