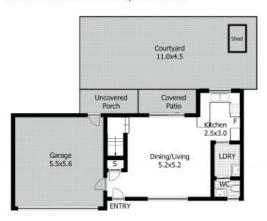

#### 16/272 Flushcombe Road, Blacktown

GROUND FLOOR

FIRST FLOOR

#### DISCLAIMER:

This floor plan is used for marketing purpose only and is subject to errors and inaccuracy. The marketing Agent & N2 Media will not accept any liability. Interested parties should make and rely on their own enquiries.