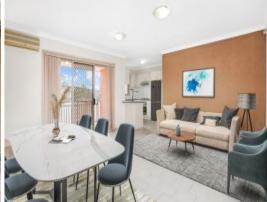

### Features include:

- + Beautiful Formal Lounge
- + 3 Bedrooms including 1 Master Bedroom with Ensuite
- + Modern open plan Kitchen with Stainless Steel appliances
- + Split Air conditioning in living area and